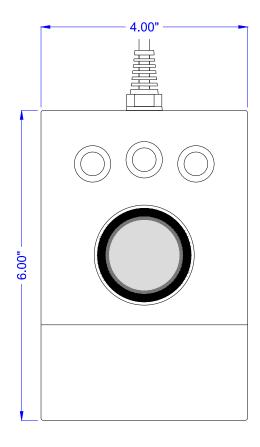

## TB-DT

MATERIAL: Brushed Stainless Steel LIFE: Greater Than 1 Million Cycles

TRAVEL: 0.051 in.

ACTUATION FORCE: 14.00 oz. +/- 1.06oz (397g +/- 30g)

FEEDBACK: Tactile with Mechanical Snap

**POWER** 

PS2: 45mA@5V (from Mouse port) USB: 45mA@5V (from CPU port)

TEMPERATURE RANGE

STORAGE: -40°F to +185°F (-40°C to +85°C) OPERATING: 32°F to +131°F (0°C to +55°C)

HUMIDITY

100% Humidity Resistant

2.00" 1.50" --

VIBRATION

POWER SPECTRAL DENSITY: .04g/HZ FREQUENCY RANGE: 20Hz-2Khz DURATION OF TEST PER AXIS: 3 hours

SHOCK

3 X 11 ms pulses of 50g on each of 3 axis

WEIGHT

1.50 lbs +/- 0.10 lbs (0.68 kg +/- 0.05 kg)

PROPRIETARY AND CONFIDENTIAL

STEALTH

Drawing #: DWG-5133 - TB-DT - Dimensional Drawing

Revision: 00 Page: 1 of 1

SCALE: 1:1,75

www.stealth.com 1-888-783-2584